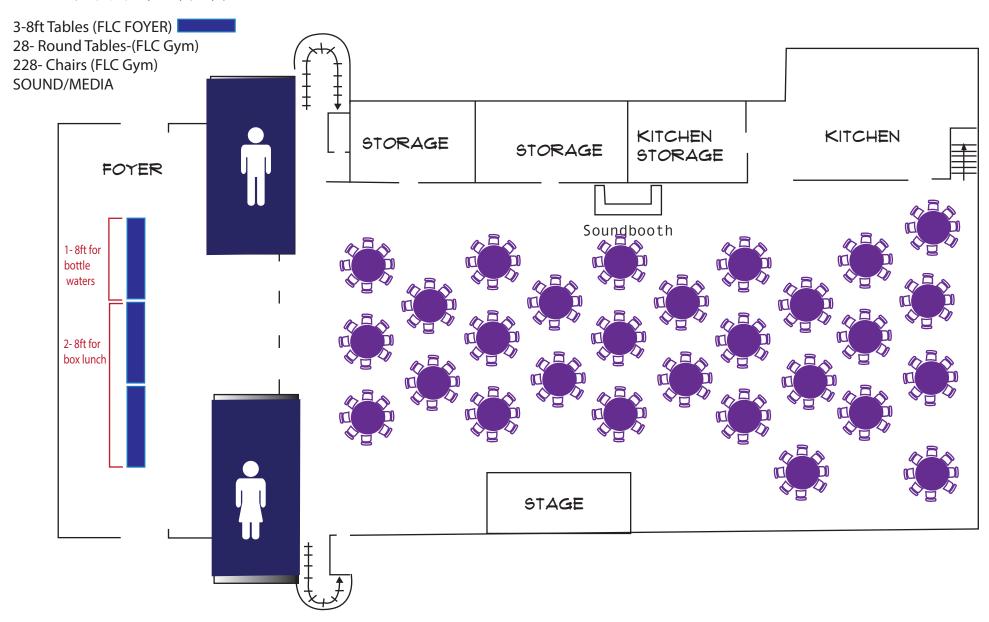

#### **SANCTUARY**

1500 capacity
NEED MEDIA BOOTH FOR SOUND/MEDIA
NEED PRO PRESENTER OPERATOR
Will need microphone/Screen dimension 3072px X 768 px.
The disctrict will turn in the media by
Signage: NO FOOD/DRINKS. WATER OK



### **FAMILY LIFE CENTER**

#### FAMILY LIFE CENTER



## YOUTH UPPER ROOM/F227/F225



Family Life Center Second Floor

### EDENDELLE



TRADING POST: MAX 63 CHAIRS/Sound/media











Green Room: Need signage GREEN ROOM. As is

Conference Room: Need signage CONFERENCE ROOM. Network will provide snacks/water. As is





# KID'S AUDITORIUM

\*107 MAX ON CHAIRS THEY NEED MEDIA/SOUND ON

### **CHAPEL**

#### CHAPEL



72 -85 CHAIRS/MAX CHAIRS MEDIA/SOUND ON

#### **ADC-ROOMS ACROSS THE STREET**







422 DOWNSTAIRS: 69 CHAIRS 418 UPSTAIRS: 103 CHAIRS

SOUND/MEDIA FOR ALL ROOMS

SCHOOL STREET





SCHOOL STREET