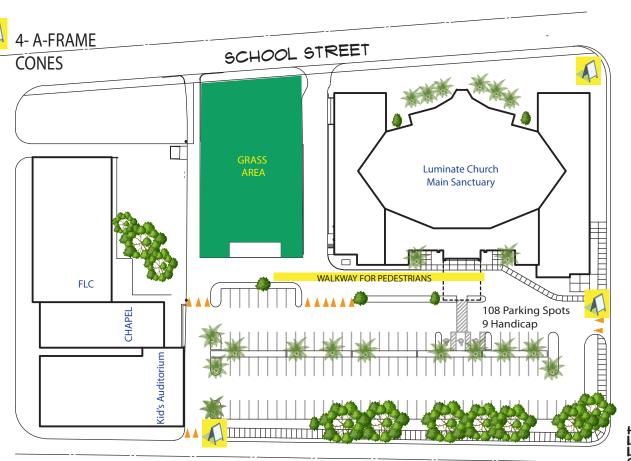

city
NEED MEDIA BOOTH FOR SOUND/MEDIA
NEED PRO PRESENTER OPERATOR
Will need microphone/Screen dimension 3072px X 768 px.
The disctrict will turn in the media by
Signage: NO FOOD/DRINKS. WATER OK



### **FAMILY LIFE CENTER**

#### FAMILY LIFE CENTER



## YOUTH UPPER ROOM/F227/F225



Family Life Center Second Floor

### EDENDELLE



TRADING POST: MAX 63 CHAIRS/Sound/media











Green Room: Need signage GREEN ROOM. As is

Conference Room: Need signage CONFERENCE ROOM. Network will provide snacks/water. As is





# KID'S AUDITORIUM

\*107 MAX ON CHAIRS THEY NEED MEDIA/SOUND ON

### **CHAPEL**

#### CHAPEL



72 -85 CHAIRS/MAX CHAIRS MEDIA/SOUND ON

#### **ADC-ROOMS ACROSS THE STREET**







422 DOWNSTAIRS: 69 CHAIRS 418 UPSTAIRS: 103 CHAIRS

SOUND/MEDIA FOR ALL ROOMS

SCHOOL STREET





SCHOOL STREET