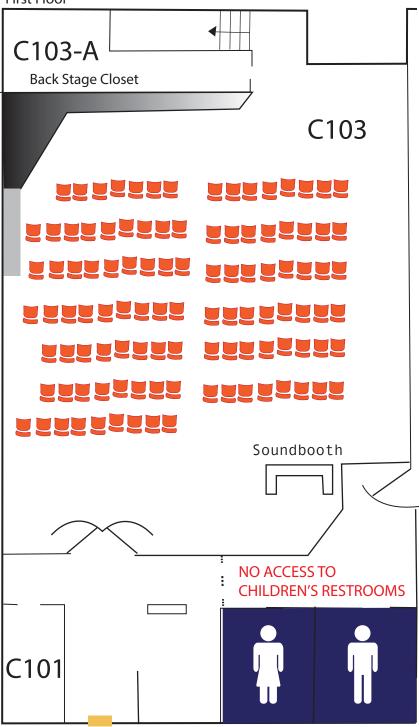

#### **SANCTUARY**

1500 capacity
NEED MEDIA BOOTH FOR SOUND/MEDIA
NEED PRO PRESENTER OPERATOR
Will need microphone/Screen dimension 3072px X 768 px.
The disctrict will turn in the media by
Signage: NO FOOD/DRINKS. WATER OK



### **FAMILY LIFE CENTER**

#### FAMILY LIFE CENTER



## YOUTH UPPER ROOM/F227/F225



Family Life Center Second Floor

### EDENDELLE



TRADING POST: MAX 63 CHAIRS/Sound/media











Green Room: Need signage GREEN ROOM. As is

Conference Room: Need signage CONFERENCE ROOM. Network will provide snacks/water. As is





# KID'S AUDITORIUM

\*107 MAX ON CHAIRS THEY NEED MEDIA/SOUND ON

### **CHAPEL**

#### CHAPEL



72 -85 CHAIRS/MAX CHAIRS MEDIA/SOUND ON

#### **ADC-ROOMS ACROSS THE STREET**







422 DOWNSTAIRS: 69 CHAIRS 418 UPSTAIRS: 103 CHAIRS

SOUND/MEDIA FOR ALL ROOMS

SCHOOL STREET





SCHOOL STREET