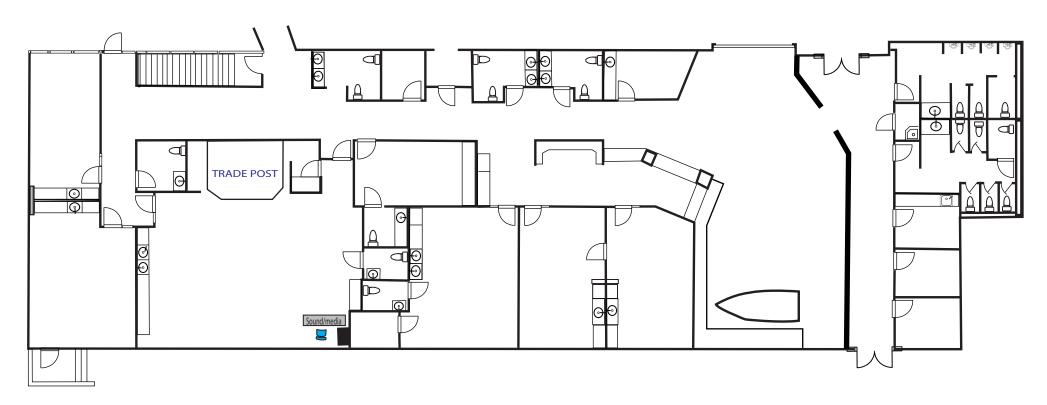

### EDENDELLE

TRADING POST: MAX 63 CHAIRS/Sound/media

Green Room: Need signage GREEN ROOM. As is

Conference Room: Need signage CONFERENCE ROOM. Network will provide snacks/water. As is