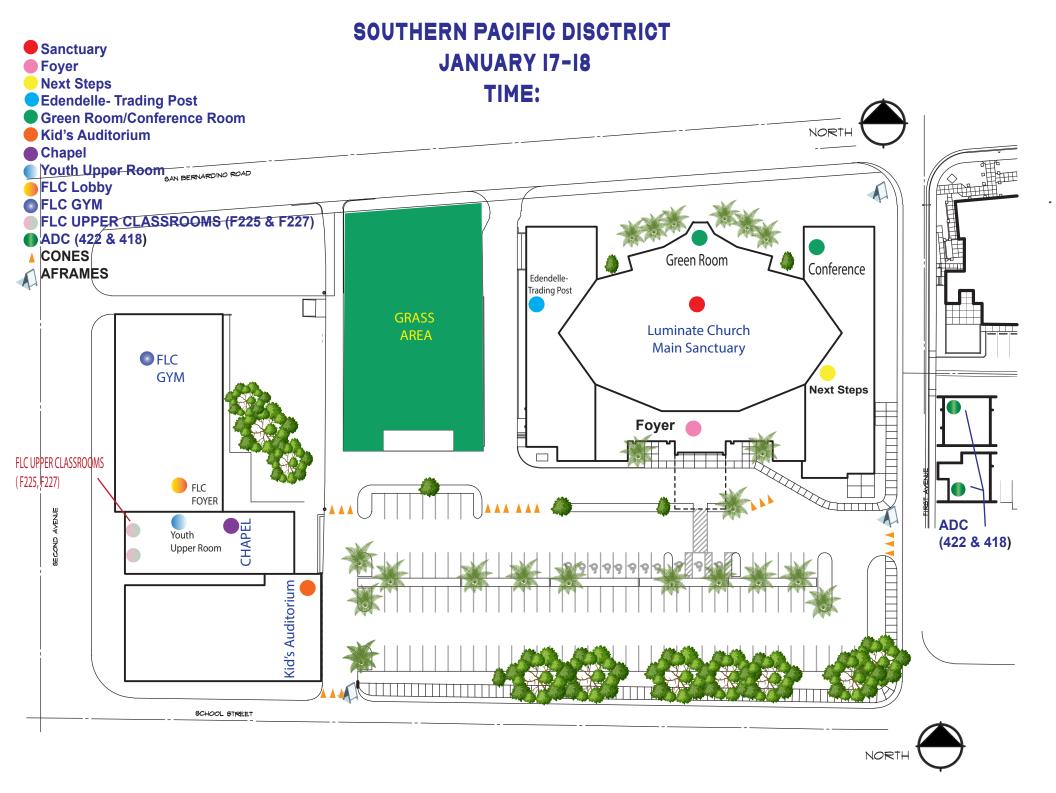

#### **SANCTUARY**

1500 capacity
NEED MEDIA BOOTH FOR SOUND/MEDIA
NEED PRO PRESENTER OPERATOR
Will need microphone/Screen dimension 3072px X 768 px.
The disctrict will turn in the media by
Signage: NO FOOD/DRINKS. WATER OK

### EDENDELLE

TRADING POST: MAX 63 CHAIRS/Sound/media

Green Room: Need signage GREEN ROOM. As is

Conference Room: Need signage CONFERENCE ROOM. Network will provide snacks/water. As is

# KID'S AUDITORIUM

\*107 MAX ON CHAIRS THEY NEED MEDIA/SOUND ON

#### CHAPEL

72 -85 CHAIRS/MAX CHAIRS MEDIA/SOUND ON

#### **ADC-ROOMS ACROSS THE STREET**

422 DOWNSTAIRS: 69 CHAIRS 418 UPSTAIRS: 103 CHAIRS

SOUND/MEDIA FOR ALL ROOMS

SCHOOL STREET

SCHOOL STREET