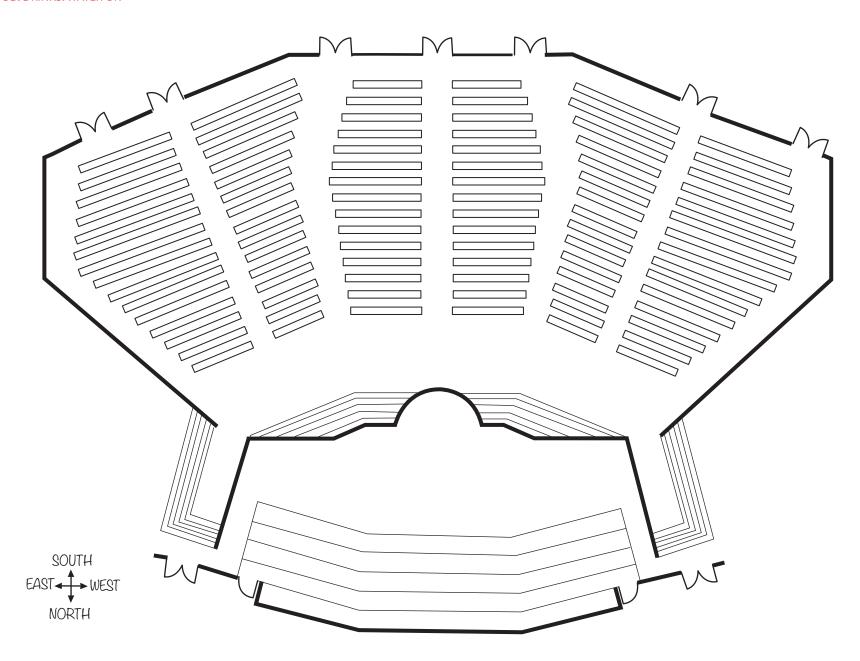

#### **SANCTUARY**

1500 capacity
NEED MEDIA BOOTH FOR SOUND/MEDIA
NEED PRO PRESENTER OPERATOR
Will need microphone/Screen dimension 3072px X 768 px.
The disctrict will turn in the media by
Signage: NO FOOD/DRINKS. WATER OK