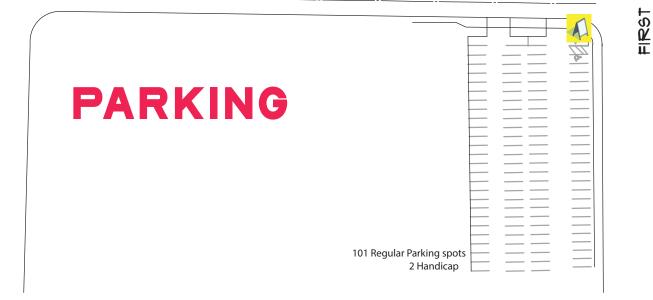

#### **ADC-ROOMS ACROSS THE STREET**

422 DOWNSTAIRS: 69 CHAIRS 418 UPSTAIRS: 103 CHAIRS

SOUND/MEDIA FOR ALL ROOMS

SCHOOL STREET

SCHOOL STREET