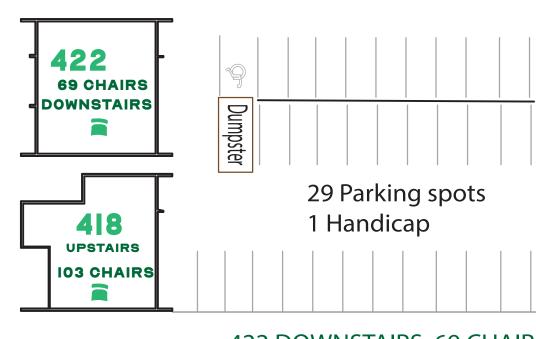

#### **ADC-ROOMS ACROSS THE STREET**

422 DOWNSTAIRS: 69 CHAIRS 418 UPSTAIRS: 103 CHAIRS

SOUND/MEDIA FOR ALL ROOMS

SCHOOL STREET

SCHOOL STREET