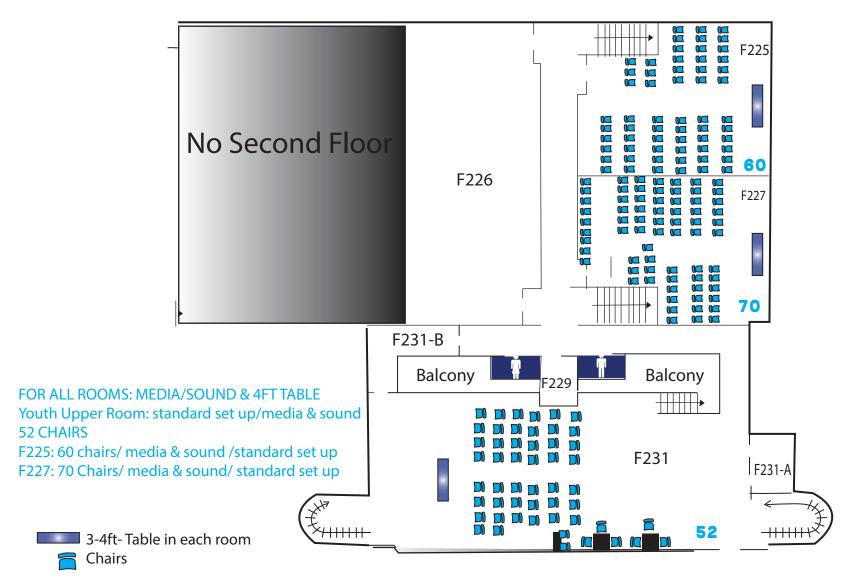

#### **SANCTUARY**

1500 capacity
NEED MEDIA BOOTH FOR SOUND/MEDIA
NEED PRO PRESENTER OPERATOR
Will need microphone/Screen dimension 3072px X 768 px.
The disctrict will turn in the media by
Signage: NO FOOD/DRINKS. WATER OK



### **FAMILY LIFE CENTER**

#### FAMILY LIFE CENTER



## YOUTH UPPER ROOM/F227/F225



Family Life Center Second Floor

### EDENDELLE



TRADING POST: MAX 63 CHAIRS/Sound/media











Green Room: Need signage GREEN ROOM. As is

Conference Room: Need signage CONFERENCE ROOM. Network will provide snacks/water. As is





# KID'S AUDITORIUM

\*107 MAX ON CHAIRS THEY NEED MEDIA/SOUND ON

### **CHAPEL**

#### CHAPEL



72 -85 CHAIRS/MAX CHAIRS MEDIA/SOUND ON

#### **ADC-ROOMS ACROSS THE STREET**







422 DOWNSTAIRS: 69 CHAIRS 418 UPSTAIRS: 103 CHAIRS

SOUND/MEDIA FOR ALL ROOMS

SCHOOL STREET





SCHOOL STREET