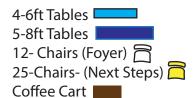

#### **SANCTUARY**

1500 capacity
NEED MEDIA BOOTH FOR SOUND/MEDIA
NEED PRO PRESENTER OPERATOR
Will need microphone/Screen dimension 3072px X 768 px.
The disctrict will turn in the media by
Signage: NO FOOD/DRINKS. WATER OK