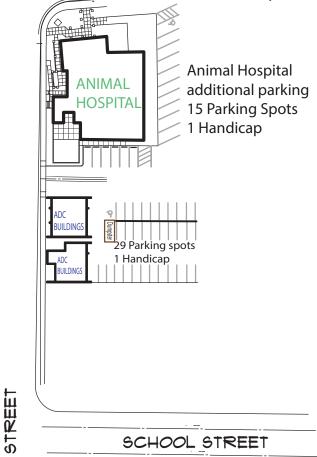

#### **ADC-ROOMS ACROSS THE STREET**

422 DOWNSTAIRS: 69 CHAIRS 418 UPSTAIRS: 103 CHAIRS

SOUND/MEDIA FOR ALL ROOMS

SCHOOL STREET

SCHOOL STREET