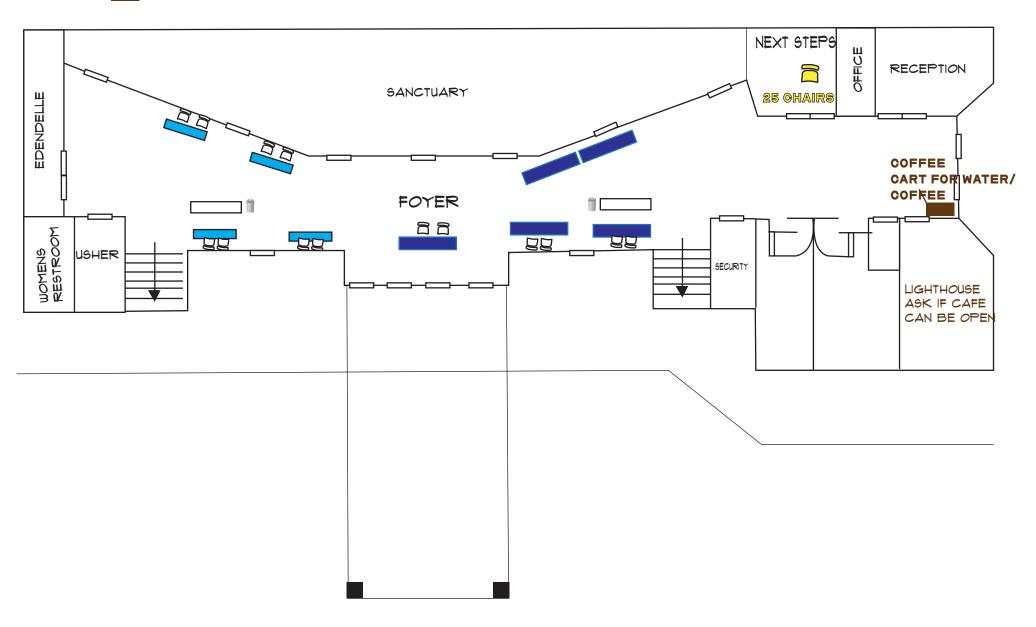

### EDENDELLE

TRADING POST: MAX 63 CHAIRS/Sound/media

Green Room: Need signage GREEN ROOM. As is

Conference Room: Need signage CONFERENCE ROOM. Network will provide snacks/water. As is