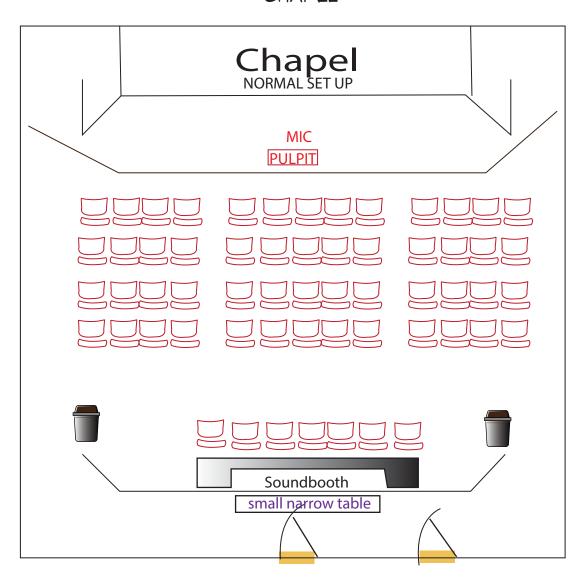

#### **SANCTUARY**

1500 capacity
NEED MEDIA BOOTH FOR SOUND/MEDIA
NEED PRO PRESENTER OPERATOR
Will need microphone/Screen dimension 3072px X 768 px.
The disctrict will turn in the media by
Signage: NO FOOD/DRINKS. WATER OK



### **FAMILY LIFE CENTER**

#### FAMILY LIFE CENTER



## YOUTH UPPER ROOM/F227/F225



Family Life Center Second Floor

### EDENDELLE



TRADING POST: MAX 63 CHAIRS/Sound/media











Green Room: Need signage GREEN ROOM. As is

Conference Room: Need signage CONFERENCE ROOM. Network will provide snacks/water. As is





# KID'S AUDITORIUM

\*107 MAX ON CHAIRS THEY NEED MEDIA/SOUND ON

### **CHAPEL**

#### CHAPEL



72 -85 CHAIRS/MAX CHAIRS MEDIA/SOUND ON

#### **ADC-ROOMS ACROSS THE STREET**







422 DOWNSTAIRS: 69 CHAIRS 418 UPSTAIRS: 103 CHAIRS

SOUND/MEDIA FOR ALL ROOMS

SCHOOL STREET





SCHOOL STREET